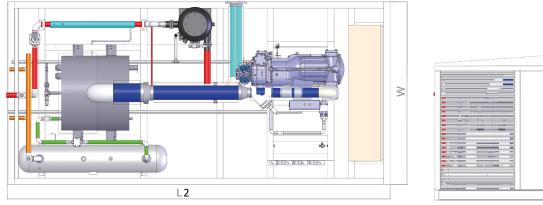

#### **Air-cooled Chiller layout**

#### **Dimension table**

| Model                     | Chiller Unit Dimension (mm) |      |      |  | Condenser Dimension (mm) |      |      |
|---------------------------|-----------------------------|------|------|--|--------------------------|------|------|
|                           | L2                          | w    | Н    |  | L1                       | w    | Н    |
| Air-Cooled Chiller Line   | 5150                        | 2250 | 2655 |  | 9250                     | 2340 | 2307 |
| Water-Cooled Chiller Line | 6350                        | 2250 | 2655 |  | N/A                      |      |      |