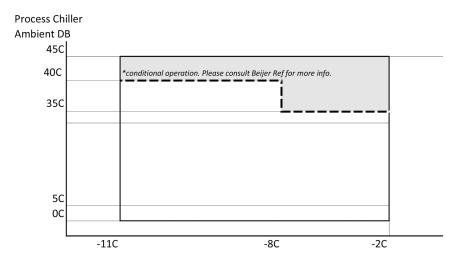

| Chiller Unit Dimension (mm) |      |      |  | Condenser Dimension (mm) |      |      |
|---------------------------|-----------------------------|------|------|--|--------------------------|------|------|
|                           | L2                          | w    | Н    |  | L1                       | w    | Н    |
| Air-Cooled Chiller Line   | 5150                        | 2250 | 2655 |  | 9250                     | 2340 | 2307 |
| Water-Cooled Chiller Line | 6350                        | 2250 | 2655 |  | N/A                      |      |      |

<sup>\*</sup> Dimension displayed in the table above is based on the biggest model in the corresponding lineups.

## Air-cooled AC Chiller operating envelope



#### **Air-cooled Process Chiller operating envelope**



Brine outlet