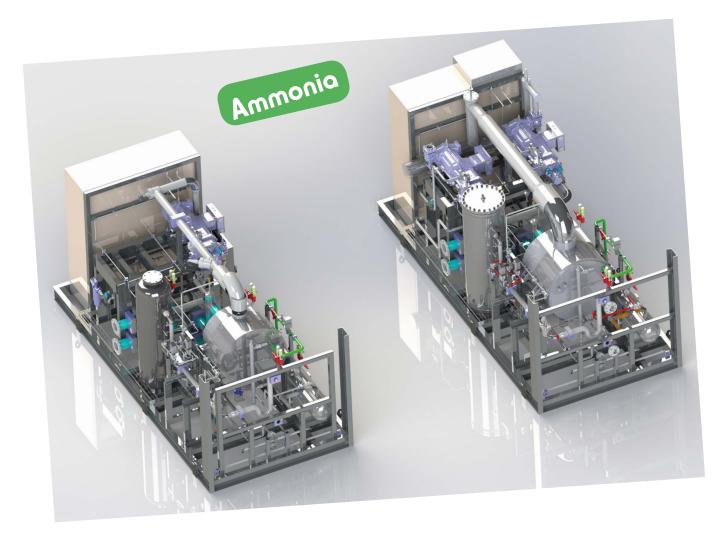

# **Standard NH3 Chiller**

o rights can be derived f

#### Single compressor or two compressors in parallel

#### **Air-cooled Chiller layout**