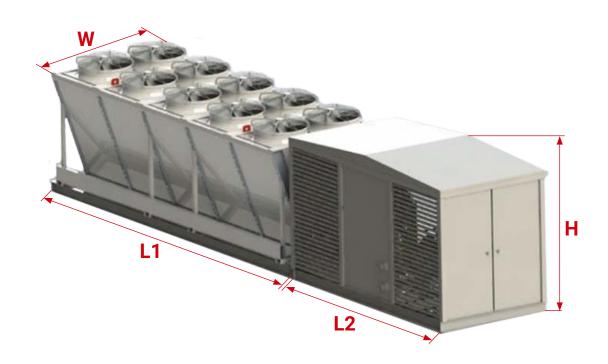

#### **Dimension table**

| Model                     | Chiller Unit Dimension (mm) |      |      |  | Condenser Dimension (mm) |      |      |
|---------------------------|-----------------------------|------|------|--|--------------------------|------|------|
|                           | L2                          | w    | Н    |  | L1                       | w    | Н    |
| Air-Cooled Chiller Line   | 5150                        | 2250 | 2655 |  | 9250                     | 2340 | 2307 |
| Water-Cooled Chiller Line | 6350                        | 2250 | 2655 |  | N/A                      |      |      |

<sup>\*</sup> Dimension displayed in the table above is based on the biggest model in the corresponding lineups.