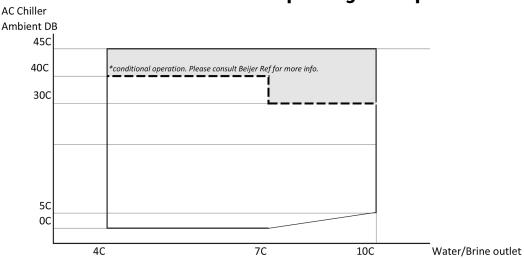

d Chiller layout**





#### **Dimension table**

| Model                     | Chiller Unit Dimension (mm) |      |      |  | Condenser Dimension (mm) |      |      |
|---------------------------|-----------------------------|------|------|--|--------------------------|------|------|
|                           | L2                          | w    | Н    |  | L1                       | w    | Н    |
| Air-Cooled Chiller Line   | 5150                        | 2250 | 2655 |  | 9250                     | 2340 | 2307 |
| Water-Cooled Chiller Line | 6350                        | 2250 | 2655 |  | N/A                      |      |      |

<sup>\*</sup> Dimension displayed in the table above is based on the biggest model in the corresponding lineups.

## Air-cooled AC Chiller operating envelope



#### **Air-cooled Process Chiller operating envelope**



Brine outlet